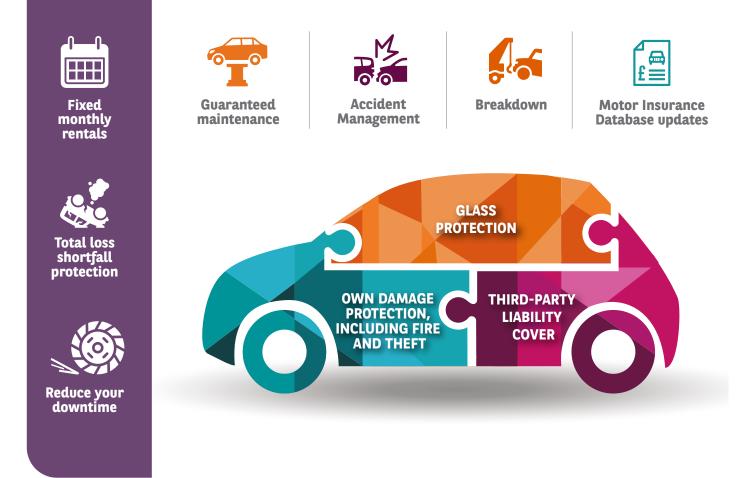

## **ARVAL TOTAL CARE**

A wide range of services in one simple package

A simple and inclusive solution to providing an insured leased vehicle.

For the many journeys in life

| What's included?<br>An insured leased vehicle covering the cost of<br>repairs in the unfortunate event of an accident,<br>fire or theft as well as damage protection for all<br>your glass requirements |                                                                                                                                                                     |
|---------------------------------------------------------------------------------------------------------------------------------------------------------------------------------------------------------|---------------------------------------------------------------------------------------------------------------------------------------------------------------------|
|                                                                                                                                                                                                         | Own damage protection covering the cost of repairs in the event of accident, fire or theft                                                                          |
| $\bigtriangledown$                                                                                                                                                                                      | Glass damage protection for the repair and replacement of all body glass                                                                                            |
| <u>ക്ക</u>                                                                                                                                                                                              | Third-party liability included                                                                                                                                      |
|                                                                                                                                                                                                         | Guaranteed maintenance cover provides ease of budgeting and comprehensive servicing                                                                                 |
| As                                                                                                                                                                                                      | Breakdown assistance that includes a replacement vehicle for the first 48 hours                                                                                     |
| B                                                                                                                                                                                                       | Accident Management providing a fast and efficient claims service and replacement vehicle                                                                           |
|                                                                                                                                                                                                         | Motor Insurance Database (MID) updates<br>managed by us on your behalf throughout the<br>life of the contract, ensuring legal compliance<br>and prevention of fines |
|                                                                                                                                                                                                         | Cover for business or personal use.                                                                                                                                 |
|                                                                                                                                                                                                         |                                                                                                                                                                     |
| Important information                                                                                                                                                                                   |                                                                                                                                                                     |
| <ul> <li>In the event of a fault claim, Arval Total Care does<br/>not cover personal injury</li> </ul>                                                                                                  |                                                                                                                                                                     |
| Cover is subject to our Driver Acceptance Criteria                                                                                                                                                      |                                                                                                                                                                     |
|                                                                                                                                                                                                         | e also do not cover personal belongings for the<br>iver in the the event of a fault claim.                                                                          |

## Why choose an insured leased vehicle?

You'll have the certainty of a fixed monthly outgoing for all your vehicle costs consolidated in one place at a competitive price for the duration of your vehicle's term (up to five years)

**Shortfall protection on your vehicle** to bridge the finance gap in the event of a write-off

We don't have to wait for authorisation to repair your vehicle, significantly reducing your downtime and getting you back on the road quicker

**Cover starts on the day of delivery,** so you can rest assured that this will continue right through to when we collect the vehicle

You'll receive a hassle-free approach to your vehicle needs, saving you time and money. Because everything you need is in one place, you won't need to shop around for insurance renewal auotes